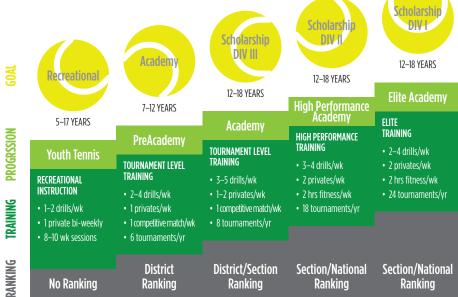

## junior tennis academy

LTA provides a challenging environment for committed players. The Academy is a full-service program offering on-court instruction, match play sessions, tournament scheduling, tournament coaching, fitness, and much more. Players in this program continue developing at a competitive level through high school and even college.

Players have group options seven days a week to accommodate school and tournament schedules. Our experienced pros will help your player achieve any goal set by designing a road-map for success.

| LIBER  | TYVILLE CLUB   | LINCOLNSHIRE CLUB |              |  |
|--------|----------------|-------------------|--------------|--|
| MON    | 5:00-7:00рм    | MON               | 5:00-7:00рм  |  |
| TUE    | 5:00-7:00рм    | TUE               | 5:00-7:00рм  |  |
| WED    | 5:00-7:00рм    | WED               | 5:00-7:00рм  |  |
| THU    | 5:00-7:00рм    |                   |              |  |
| FRI    | 7:00-9:00рм    | FRI               | 5:00-7:00рм  |  |
| SAT    | 12:00-2:00РМ   | SAT               | 12:00-2:00рм |  |
| LTA HI | GH PERFORMANCE | LTA BY            | INVITATION   |  |
| TUE    | 7:00-9:00рм    | MON               | 7:00-9:00рм  |  |
| WED    | 7:00-9:00рм    | WED               | 7:00-9:00рм  |  |
|        |                | THU               | 7:00-9:00рм  |  |