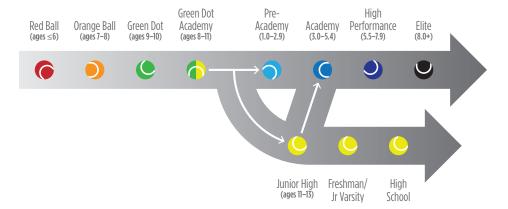

### RED BALL (ages 6 & under)

Players in this class will work on their motor skills, athletic development, agility, balance, and hand-eye coordination. Players participate in drills in a fun and friendly environment on a 36' court. Racket skills are introduced along with the concept of cooperative drills.

### ORANGE BALL (ages 8 & under)

This class is formatted around footwork and technique based drills on a 60' court. Rally skills, cooperative drills, point play, and fitness are implemented into the class time.

### GREEN BALL (ages 10 & under)

Players at this level graduate to a full 78' court. Rally skills, cooperative drills, point play, and fitness are emphasized.

| LIBERTYVILLE  | WINTER: JAN 10-MAR 6 | SPRING: MAR 7-JUN 10 |  |
|---------------|----------------------|----------------------|--|
| MON 4-5PM     | \$296 / \$320        | \$481 / \$520        |  |
| WED 4-5PM     | \$296 / \$320        | \$518 / \$560        |  |
| SAT 10-11AM   | \$296 / \$320        | \$444 / \$480        |  |
| SUN 11AM-12PM | \$296 / \$320        | \$407 / \$440        |  |
| LINCOLNSHIRE  | MEMBER / NON         | MEMBER / NON         |  |
| SAT 10-11AM   | \$296 / \$320        | \$444 / \$480        |  |
| SAT 11am-12pm | \$296 / \$320        | \$444 / \$480        |  |

### **ORANGE BALL ACADEMY** (ages 8–11, by invitation)

Players in this class are expected to have basic technique, footwork, and be self-motivated. Advanced point play scenarios, technique concepts, and strategy are introduced to the players on a 60' court. This class is meant to prepare kids for USTA Orange Ball Tournaments.

### **A** GREEN BALL ACADEMY (by invitation)

Players in this class will possess full court rally skills, more advanced footwork, and an understanding of the game. Players are expected to have good endurance and focus.

### **JUNIOR HIGH** (ages 11–13)

An excellent program for 11-13 year-olds who are just starting tennis. Students will be introduced to volleys, serves and ground strokes with an emphasis on form and control.

### FRESHMAN/JV (members only)

For those who have excelled through the Junior High class and have been recognized for their exceptional attitude, desire, and stroke development. This class emphasizes more competitive skill building by learning basic patterns and strategies.

### HIGH SCHOOL (members only)

This program is designed for Juniors playing in local tournaments or on their high school team. This program strengthens basic skills needed for district level competition with emphasis on high school team tennis.